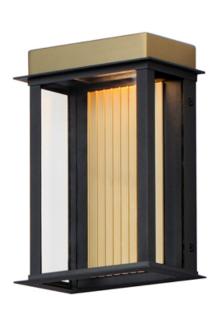

# PRODUCT DESCRIPTION

Clean lines and Clear glass form the structure similar to a classic coach lantern. Produced of 304 Grade Stainless Steel and Aluminum, the Rincon set of LED outdoor sconces suit a variety of aesthetics both modern and traditional. Finished in a vibrant two-tone black and gold finish, these sconces are sure to provide updated curb appeal to your exterior.