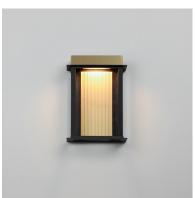

# PRODUCT DESCRIPTION

Clean lines and Clear glass form the structure similar to a classic coach lantern. Produced of 304 Grade Stainless Steel and Aluminum, the Rincon set of LED outdoor sconces suit a variety of aesthetics both modern and traditional. Finished in a vibrant two-tone black and gold finish, these sconces are sure to provide updated curb appeal to your exterior.