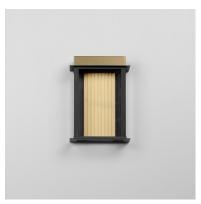

# PRODUCT DESCRIPTION

Clean lines and Clear glass form the structure similar to a classic coach lantern. Produced of 304 Grade Stainless Steel and Aluminum, the Rincon set of LED outdoor sconces suit a variety of aesthetics both modern and traditional. Finished in a vibrant two-tone black and gold finish, these sconces are sure to provide updated curb appeal to your exterior.